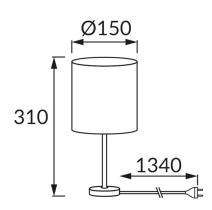

## **BASIC INFORMATION**

| Product name:  | NUKA E14 BLUE                               |
|----------------|---------------------------------------------|
| Ideus index:   | 03649                                       |
| EAN barcode:   | 5901477336492                               |
| Colour:        | Blue/chrome                                 |
| Materials:     | Stainless steel, textile reinforced plastic |
| Height:        | 310 mm                                      |
| Width:         | 150 mm                                      |
| Depth:         | 150 mm                                      |
| Box packaging: | 8 pcs                                       |